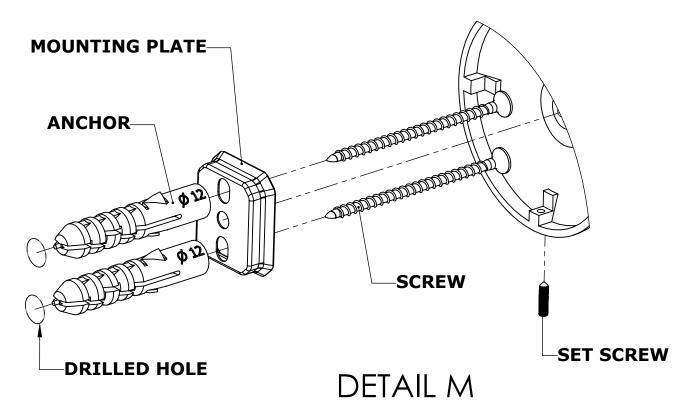

#### Step 1: Drill holes in Wall for screw anchors and attach Mounting Plate to Wall

Determine your desired location for installation and make a mark for the location of the mounting plate. Remove mounting plate from backplate by loosening set screw in backplate as pictured below. Place center hole of mounting plate over mark made above. Make 2 marks where mounting screws will be placed as shown below. Drill hole at each of the marks. (You may substitute other style mounting anchors or screws if desired). Place anchors into the holes made. Place mounting plate over holes and secure to mounting surface using screws as shown below.