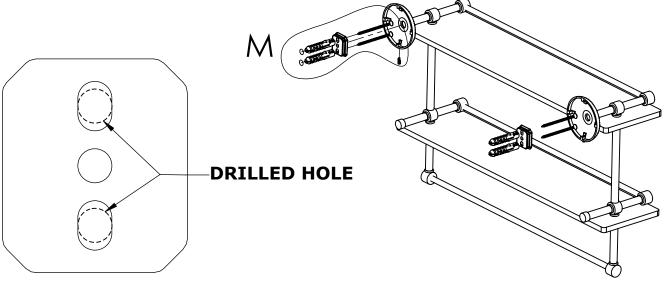

#### Step 1: Drill holes in Wall for screw anchors and attach Mounting Plate to Wall

Determine your desired location for installation and make a mark for the location of the mounting plate. Remove mounting plate from backplate by loosening set screw in backplate as pictured below. Place center hole of mounting plate over mark made above. Make 2 marks where mounting screws will be placed as shown below. Drill hole at each of the marks. (You may substitute other style mounting anchors or screws if desired). Place anchors into the holes made. Place mounting plate over holes and secure to mounting surface using screws as shown below.