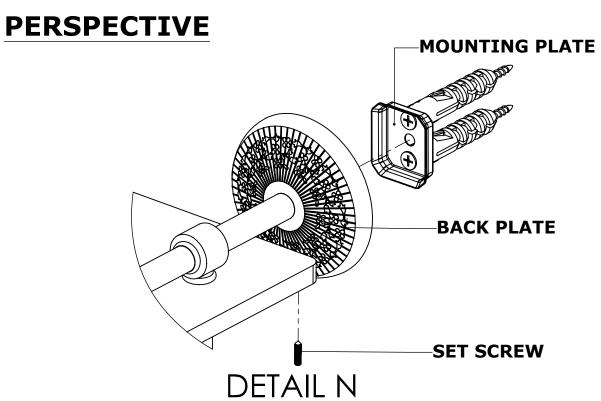

### **PERSPECTIVE**

### **Step 2:** Attach Bracket to Mounting Plate.

Place bracket on mounting plate and secure by tightening set screw as shown below.