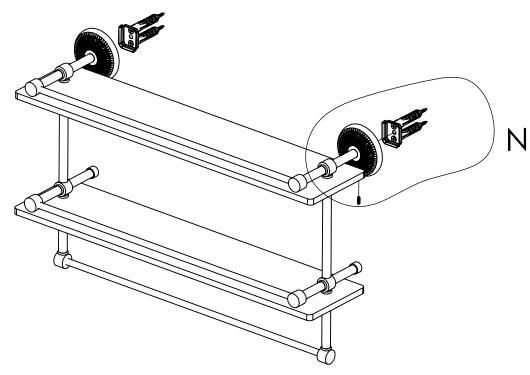

### **Step 2:** Attach Bracket to Mounting Plate.

Place bracket on mounting plate and secure by tightening set screw as shown below.